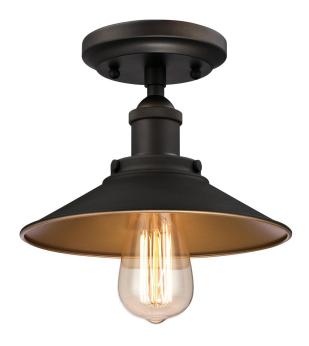

# Item Number 6336000

1 Light Semi-Flush Oil Rubbed Bronze Finish and Metallic Bronze Interior

### Specifications

- Height: 6.90"
- Diameter: 9"
- Use (1) Medium (E26) Base Lamp, 60 Watt Maximum

Louis