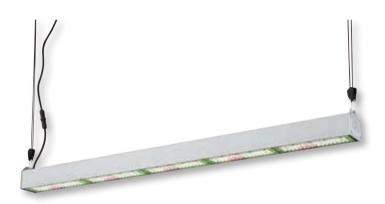

# Item Number 6366000

250W Broad Spectrum LED Horticultural Fixture

### Specifications

- Includes 250 Watt Integrated LED
- Input Voltage: 100-277V
- Equivalent HPS Wattage: 400W
- Hours: 50000Broad Spectrum
- PPF Efficacy (µmol/J): 2.30\*
- PPF (µmol/s): 485
- Fixture Lumens: 27800
- Kelvin: 3900
- CRI: 95
- Beam Angle: 90°
- Secondary Optics: Yes
- LED Chip Type: 5050
- Material: Aluminum Extrusion
- Height: 3.74"Width: 55.91"Depth: 3.66"
- Net Weight: 11.66 lbs.

Includes plug-in cord and 2 rope ratchets. Available with dimming driver option.