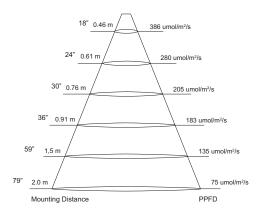

# **SPECIFICATION SHEET**

# Item Number 6366000

250W Broad Spectrum LED Horticultural Fixture

### Specifications

- Includes 250 Watt Integrated LED
- Input Voltage: 100-277V
- Equivalent HPS Wattage: 400W
- Hours: 50000Broad Spectrum
- PPF Efficacy (µmol/J): 2.30\*
- PPF (µmol/s): 485
- Fixture Lumens: 27800
- Kelvin: 3900
- CRI: 95
- Beam Angle: 90°
- Secondary Optics: Yes
- LED Chip Type: 5050
- Material: Aluminum Extrusion
- Height: 3.74"Width: 55.91"Depth: 3.66"
- Net Weight: 11.66 lbs.

Includes plug-in cord and 2 rope ratchets. Available with dimming driver option.

# SunStream 250













\*Spectrum Dependent

### Accessories Available

**636596933** - Mounting Rope Ratchet for LED Horticultural Fixtures

### **Photometrics**



## 5 Year Limited Warranty

Specifications are subject to change without notice. Please visit www.westinghouselighting.com for latest information.