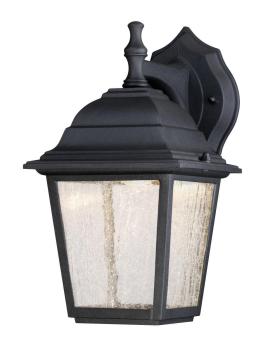

### Item Number 6400100

1 Light LED Wall Fixture Black Finish with Clear Seeded Glass

# Specifications

Height: 11"Width: 6"Extends: 8"

• Height from Center of Outlet Box: 2.83"

Back Plate: H: 5.38" W: 4.38"Includes 9 Watt Integrated LED

Hours: 35000Life (years)\*: 31.9Fixture Lumens: 630

Light Source Lumens: 550