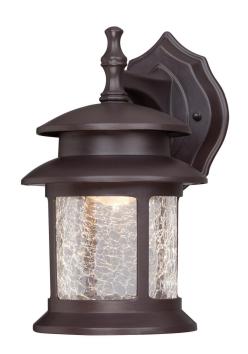

# Item Number 6400300

1 Light LED Wall Fixture Oil Rubbed Bronze Finish with Clear Crackle Glass

### **Specifications**

Height: 9.75"Width: 6"

• Extends: 7.88"

• Height from Center of Outlet Box: 2.83"

Back Plate: H: 5.38" W: 4.38"Includes 9 Watt Integrated LED

Hours: 35000Life (years)\*: 31.9Fixture Lumens: 630

• Light Source Lumens: 800

• Kelvin: 3000

Equivalent Incandescent Wattage: 40W