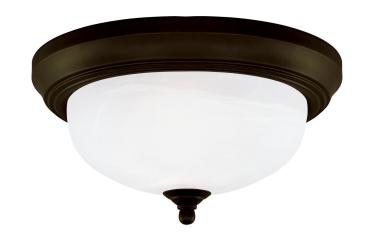

# Item Number 6429100

13 in. 2 Light Flush Oil Rubbed Bronze Finish Frosted White Alabaster Glass

### **Specifications**

- Height: 6"Diameter: 13"
- Use (2) Medium (E26) Base Lamps,
  60 Watt Maximum