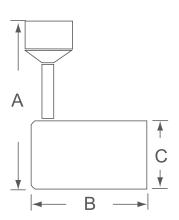

## 7551G

120V

| Catalog #:   | Туре |
|--------------|------|
| Project:     | Date |
| Prepared by: |      |

# **Track Heads**





#### **DESCRIPTION**

Clean and cool, simple attractive aesthetics with functionality providing an abundance of light for your interior space. The mini confined heads and universal lamp holders provide compact, flexible lighting and is ideal for residential, retail and commercial applications.

#### **DESIGN FEATURES**

#### Construction

- · Mesh Roundback Head
- J-compatible
- · Factory conversion to H-compatible is available

#### **Electrical**

- 120V
- 50,000 hour projected life
- Available in 3000K
- 50W
- Lamp: GU10 Lamp ເປັນ



### **Dimensions (HxWxD)**

• 4-1/2" x 2-3/4" x 2-3/16"

#### **Finish**

 Available in white (WH), black (BK), and brushed aluminum (BA)

#### Certifications

- cETLus listed
- 1 year limited warranty

| ORDERING |                | Example: 7551GBK |