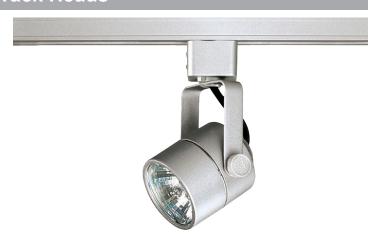

#### **DESCRIPTION**

Clean and cool, simple attractive aesthetics with functionality providing an abundance of light for your interior space. The mini confined heads and universal lamp holders provide compact, flexible lighting and is ideal for residential, retail and commercial applications.

#### Construction

- · Mesh Roundback Head
- J-compatible
- · Factory conversion to H-compatible is available

#### **Finish**

 Available in white (WH), black (BK), and brushed aluminum (BA)