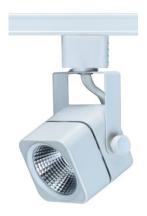

| Type:        |
|--------------|
| Project:     |
| Comments:    |
| Prepared By: |

| Catagory #:           | 7554                                |  |
|-----------------------|-------------------------------------|--|
| Category #:           |                                     |  |
| Family:               | 7554                                |  |
| Product Category:     | Track                               |  |
| Description:          | Square LED Track Head               |  |
| Finish                | White                               |  |
| Design Features       |                                     |  |
| Dimmable              | Yes                                 |  |
| CRI                   | 80                                  |  |
| Color Temperature     | 3000K                               |  |
| Lumens                | 600                                 |  |
| Wattage               | 8W                                  |  |
| Voltage               | 120V-60Hz                           |  |
| Lamp                  | LED                                 |  |
| Lamp Life             | 50,000 hours                        |  |
| Warranty              | 5 year limited warranty             |  |
| Dimensions            |                                     |  |
| Height                | 6"                                  |  |
| Width                 | 2-1/4"                              |  |
| Material              |                                     |  |
| Lens                  | Acrylic                             |  |
| Frame                 | Metal fixture w/ aluminum heat sink |  |
| Listing               |                                     |  |
| Energy Star           | N/A                                 |  |
| ETL/UL                | ETLus                               |  |
| Track Packs Available |                                     |  |
| 7954WH                | 3 heads, track, and live end feed   |  |
| 7954-4WH              | 4 heads, track, and live end feed   |  |