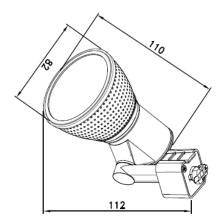

| Type:        |
|--------------|
| Project:     |
| Comments:    |
| Prepared By: |

| Category #:       | 7574                                         |  |
|-------------------|----------------------------------------------|--|
| Family:           | LED                                          |  |
| Product Category: | Track head                                   |  |
| Description:      | 11W LED adjustable track head                |  |
| Finish:           | Brushed Aluminum and white                   |  |
| Design Features   |                                              |  |
| Driver            | Integrated circuit DOB                       |  |
| Heat sink         | Aluminum heat sink incorporate w/ LED source |  |
| Dimmable          | No                                           |  |
| CRI               | 80                                           |  |
| Color Temperature | 3000K                                        |  |
| Lumens            | 730 per head                                 |  |
| Wattage           | 11W                                          |  |
| Beam angle        | 38°                                          |  |
| Voltage           | 120V-60Hz                                    |  |
| Lamp              | Light Emitting Diode                         |  |
| Lamp Life         | 50,000 hours                                 |  |
| Warranty          | 5 year limited warranty                      |  |
| Dimensions        |                                              |  |
| Height            | 112mm (4-2/5")                               |  |
| Length            | 110mm (4-1/3")                               |  |
| Diameter          | 82mm (3-1/5")                                |  |
| Material          |                                              |  |
| Lens              | Semi-frosted glass lens                      |  |
| Listing           |                                              |  |
| Energy Star       | No                                           |  |
| ETL/UL            | cETLus                                       |  |
|                   |                                              |  |