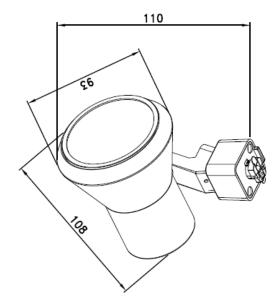

| Type:        |
|--------------|
| Project:     |
| Comments:    |
| Prepared By: |

| Category #:       | 7575                                         |  |
|-------------------|----------------------------------------------|--|
| Family:           | LED                                          |  |
| Product Category: | Track head                                   |  |
| Description:      | 11W LED adjustable track head                |  |
| Finish:           | Brushed Aluminum and white                   |  |
| Design Features   |                                              |  |
| Driver            | Integrated circuit DOB                       |  |
| Heat sink         | Aluminum heat sink incorporate w/ LED source |  |
| Dimmable          | No                                           |  |
| CRI               | 80                                           |  |
| Color Temperature | 3000K                                        |  |
| Lumens            | 730 per head                                 |  |
| Wattage           | 11W                                          |  |
| Beam angle        | 38°                                          |  |
| Voltage           | 120V-60Hz                                    |  |
| Lamp              | Light Emitting Diode                         |  |
| Lamp Life         | 50,000 hours                                 |  |
| Warranty          | 5 year limited warranty                      |  |
| Dimensions        |                                              |  |
| Height            | 110mm (4-1/3")                               |  |
| Length            | 108mm (4-1/2")                               |  |
| Diameter          | 93mm (3-2/3")                                |  |
| Material          |                                              |  |
| Lens              | Semi-frosted glass lens                      |  |
| Listing           |                                              |  |
| Energy Star       | No                                           |  |
| ETL/UL            | cETLus                                       |  |
|                   |                                              |  |