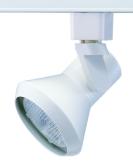

| Type:        |
|--------------|
| Project:     |
| Comments:    |
| Prepared By: |

| Category #:       | 7575                                         |  |
|-------------------|----------------------------------------------|--|
| Family:           | LED                                          |  |
| Product Category: | Track head                                   |  |
| Description:      | 11W LED adjustable track head                |  |
| Finish:           | Brushed Aluminum and white                   |  |
| Design Features   |                                              |  |
| Driver            | Integrated circuit DOB                       |  |
| Heat sink         | Aluminum heat sink incorporate w/ LED source |  |
| Dimmable          | No                                           |  |
| CRI               | 80                                           |  |
| Color Temperature | 3000K                                        |  |
| Lumens            | 730 per head                                 |  |
| Wattage           | 11W                                          |  |
| Beam angle        | 38°                                          |  |
| Voltage           | 120V-60Hz                                    |  |
| Lamp              | Light Emitting Diode                         |  |
| Lamp Life         | 50,000 hours                                 |  |
| Warranty          | 5 year limited warranty                      |  |
| Dimensions        |                                              |  |
| Height            | 110mm (4-1/3")                               |  |
| Length            | 108mm (4-1/2")                               |  |
| Diameter          | 93mm (3-2/3")                                |  |
| Material          |                                              |  |
| Lens              | Semi-frosted glass lens                      |  |
| Listing           |                                              |  |
| Energy Star       | No                                           |  |
| ETL/UL            | cETLus                                       |  |
|                   |                                              |  |