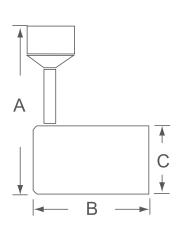

## 7578

120V

| Catalog #:   | Туре |
|--------------|------|
| Project:     | Date |
| Prepared by: |      |

# **LED Track Heads**





#### **DESCRIPTION**

Clean and cool, simple attractive aesthetics with functionality providing an abundance of light for your interior space. The mini confined heads and universal lamp holders provide compact, flexible lighting and is ideal for residential, retail and commercial applications.

#### **DESIGN FEATURES**

### Construction

- LED Track Head
- J-compatible
- · Factory conversion to H-compatible is available

#### **Electrical**

- 120V
- 50,000 hour projected life
- Dimmable
- Available in 3000K
- 12W, 800lms, 80 CRI
- · Lamp: LED

### **Dimensions (HxWxD)**

• 6-1/4" x 4-1/2" x 2-5/8"

#### **Finish**

 Available in white (WH), black (BK), and brushed aluminum (BA)

### **Certifications**

- cETLus listed
- 5 year limited warranty

| ORDERING |        |   | Example: 7578BK