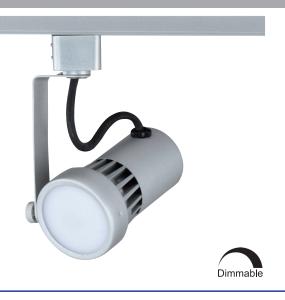

# **LED Track Heads**

#### **DESCRIPTION**

Clean and cool, simple attractive aesthetics with functionality providing an abundance of light for your interior space. The mini confined heads and universal lamp holders provide compact, flexible lighting and is ideal for residential, retail and commercial applications.

#### **Electrical**

- 120V
- 50,000 hour projected life
- Dimmable
- Available in 3000K
- 12W, 800lms, 80 CRI
- · Lamp: LED

#### **Finish**

 Available in white (WH), black (BK), and brushed aluminum (BA)