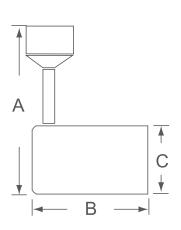

## 7580

120V



# **LED Track Heads**





#### **DESCRIPTION**

Clean and cool, simple attractive aesthetics with functionality providing an abundance of light for your interior space. The mini confined heads and universal lamp holders provide compact, flexible lighting and is ideal for residential, retail and commercial applications.

#### **DESIGN FEATURES**

#### Construction

- · LED Track Head
- J-compatible
- Factory conversion to H-compatible is available

#### **Electrical**

- 120V
- 50,000 hour projected life
- Dimmable
- Available in 3000K
- 20W,1300lms, 80 CRI
- · Lamp: LED

### **Dimensions (HxWxD)**

• 7-1/2" x 5-1/4" x 4"

#### **Finish**

 Available in white (WH), black (BK), and brushed aluminum (BA)

#### **Certifications**

- cETLus listed
- 5 year limited warranty

| ORDERING |    |   | Example: 7580BK  |
|--