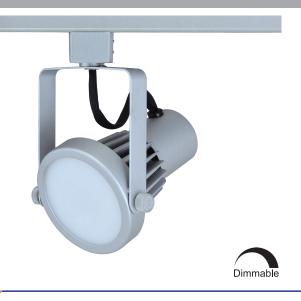

# **LED Track Heads**

#### **DESCRIPTION**

Clean and cool, simple attractive aesthetics with functionality providing an abundance of light for your interior space. The mini confined heads and universal lamp holders provide compact, flexible lighting and is ideal for residential, retail and commercial applications.

#### Construction

- · LED Track Head
- J-compatible
- Factory conversion to H-compatible is available

#### **Electrical**

- 120V
- 50,000 hour projected life
- Dimmable
- Available in 3000K
- 20W,1300lms, 80 CRI
- · Lamp: LED

#### **Finish**

 Available in white (WH), black (BK), and brushed aluminum (BA)