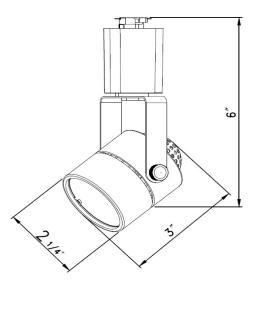

| Туре:        |
|--------------|
| Project:     |
| Comments:    |
| Prepared By: |

| Category #:       | 7953                                |  |
|-------------------|-------------------------------------|--|
| Family:           | LED                                 |  |
| Product Category: | Track pack                          |  |
| Description:      | 4' LED Track Pack w/ 3 heads        |  |
| Finish            | White, brushed aluminum, and black  |  |
| Design Features   |                                     |  |
| Dimmable          | Yes                                 |  |
| CRI               | 80                                  |  |
| Color Temperature | 3000K                               |  |
| Lumens            | 600 per head                        |  |
| Wattage           | 8 per head                          |  |
| Voltage           | 120V-60Hz                           |  |
| Lamp              | Light Emitting Diode                |  |
| Lamp Life         | 50,000 hours                        |  |
| Warranty          | 5 year limited warranty             |  |
| Dimensions        |                                     |  |
| Height            | 6″                                  |  |
| Length of track   | 4'                                  |  |
| Material          |                                     |  |
| Lens              | Frosted Acrylic                     |  |
| Frame             | Metal fixture w/ aluminum heat sink |  |
| Listing           |                                     |  |
| Energy Star       | N/A                                 |  |
| ETL/UL            | ETLus                               |  |
| Parts ID          |                                     |  |
| Head ID #         | 7553                                |  |
| Track ID #        | 7604                                |  |
| Live End Feed #   | 7629                                |  |