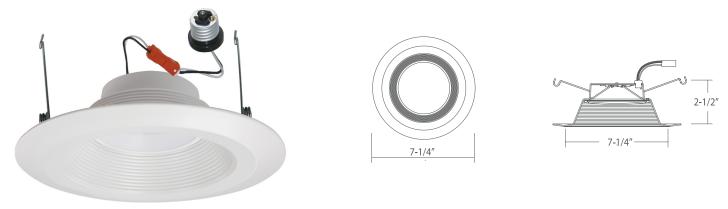

**8523** 



# 6" LED Recessed Baffle Trim



#### DESCRIPTION

This 6" LED Recessed Baffle makes upgrading to an energy efficient LED down light solution easier than ever. This is an ideal choice for most residential or light-commercial application.

## DESIGN FEATURES

#### Construction

- Spun aluminum trim
- · Torsion springs included for installation to housing

#### Electrical

- 120V 60Hz
- Contact factory for 277V or 0-10V dimming options
- Dimmable TRIAC or ELV, 10-100%
- 50,000 hour projected life
- 90 = 12W | 728 lms (delivered)
- HO-90 = 12.9W | 1208 lms (delivered)
- 3000K or 4000K | 90 CRI or HO-90 CRI
- E Option trims only for 8117HA-EM
  Option Housing Only

## Installation

• Included torsion springs and E26 socket adapter for installation in 6" housings

## **Available Housings**

- 8102HAQ
- 8102HRA
- 8104HICA
- 8