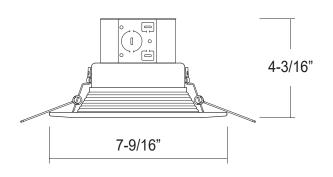

## 6" IC, LED J-Box Downlight





Ceiling Cut-out: 5-7/8"

#### **DESCRIPTION**

The 8545 6" LED Retrofit J-box Downlight is an all-in-one structure with integral J-box. Designed for use in new construction or remodel applications with insulated ceilings making this a guick, easy, and affordable way to upgrade to an energy efficient LED downlight solution.

## **DESIGN FEATURES**

## Construction

- All-in-one structure with integral J-box
- Durable aluminum integrated trim
- Acrylic Frosted Lens

#### **Electrical**

- 120V-60Hz
- Dimmable TRIAC or ELV, 10-100%
- 50,000 hour projected life
- 21W | 1530 lms (source) | 1450 lms (delivered)
- 3000K or 4000K | 90 CRI

## Installation

- Listed for through branch circuit wiring and includes (4) 1/2" knockouts with true pry-out slots and (4) knockouts with Romex cable clamp
-