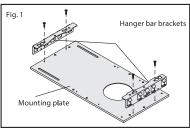

## **New Construction Mounting Plate Assembly:**

- Align hanger bar brackets with mounting holes on the new construction mounting plate and secure in place with mounting screws (Fig. 1).
  NOTE: Hanger bars can be installed on long or short side of the new construction mounting plate.
- Insert both female and male parts of the hanger bars into the bracket from opposite ends (Fig. 2). Make sure that the male part is inserted within the female part and that the end tab is facing downwards.