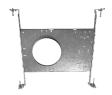

#### **Available Accessory**

PF-6: Mounting plate assembly

## **Accessory Mounting Plate Assembly**

- PF-
- · Includes four 12" bar hanger to allow for easy adjustment and easy installation
- Durable aluminum construction
- Perfect for installing recessed lighting into new construction

## **New Construction Mounting Plate Assembly:**

- Align hanger bar brackets with mounting holes on the new construction mounting plate and secure in place with mounting screws (Fig. 1).
  NOTE: Hanger bars can be installed on long or short side of the new construction mounting plate.
- Insert both female and male parts of the hanger bars into the bracket from opposite ends (Fig. 2). Make sure that the male part is inserted within the female part and that the end tab is facing downwards.