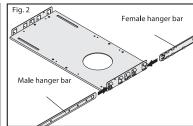

## **New Construction Mounting Plate Assembly:**

- Align hanger bar brackets with mounting holes on the new construction mounting plate and secure in place with mounting screws (Fig. 1).
  NOTE: Hanger bars can be installed on long or short side of the new construction mounting plate.
- Insert both female and male parts of the hanger bars into the bracket from opposite ends (Fig. 2). Make sure that the male part is inserted within the female part and that the end tab is facing downwards.