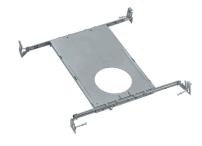

#### **Available Accessory**

PF-6: Mounting plate assembly

## **Accessory Mounting Plate Assembly**

- PF-
- · Includes four 12" bar hanger to allow for easy adjustment and easy installation
- Durable aluminum construction
- Perfect for installing recessed lighting into new construction