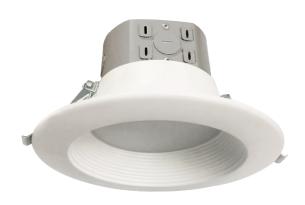

#### **DESCRIPTION**

The 8545 6" LED Retrofit J-box Downlight is an all-in-one structure with integral J-box. Designed for use in new construction or remodel applications with insulated ceilings making this a guick, easy, and affordable way to upgrade to an energy efficient LED downlight solution.

## Construction

- All-in-one structure with integral J-box
- Durable aluminum integrated trim
- Acrylic Frosted Lens

## Installation

- Listed for through branch circuit wiring and includes (4) 1/2" knockouts with true pry-out slots and (4) knockouts with Romex cable clamp
- Built-in mouse trap springs for use with direct remodel ceiling or new construction mounting plate