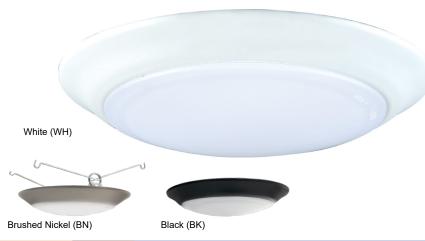

| ORDERING GUIDE |                                               | Example: 8556BN-90-3K-F |                                                     |                                   |
|----------------|-----------------------------------------------|-------------------------|-----------------------------------------------------|-----------------------------------|
| Model #        | Finish                                        | CRI                     | ССТ                                                 | Retrofit                          |
| 8556           | WH                                            | -80                     |                                                     |                                   |
| 8556           | WH: White                                     | -80                     | -3K : 3000K<br>-4K : 4000K<br>-5CCT                 | (blank) no retrofit -R : Retrofit |
| Model #        | Finish                                        | CRI                     | ССТ                                                 | Retrofit                          |
| 8556           |                                               | -90                     |                                                     |                                   |
| 8556           | BN : Brushed Nickel * BK : Black * WH : White | -90                     | -27K : 2700K<br>-3K : 3000K<br>-4K : 4000K<br>-5CCT | (blank) no retrofit -R : Retrofit |