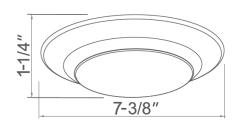

# 6" LED Low-Profile Disk Light





# DESCRIPTION

The 8556 is a 6" LED Disk Light that makes upgrading to an energy efficient LED down light solution easier than ever. Flexible for use in both retrofit and new construction applications, and suitable for use in wet locations, this is a ideal choice for most any residential or light-commercial application. Now available in either Dedicated CCT or Selectable 5CCT in both 80 CRI or 90 CRI.

## **DESIGN FEATURES**

### Construction

- · Durable steel frame
- Frosted polycarbonate lens

# **Electrical**

- 120V 60Hz
- Dimmable TRIAC or ELV, 10-100%
- 50,000 hours project life
- 80 CRI | 15.5W | Dedicated CCT: 3K or 4K | 972 lms (delivered)
- 90 CRI | 15.7W | Dedicated CCT: 27K, 3K, or 4K | 929 lms (delivered)
- Selectable 5CCT | Nominal 15.2W | 27K, 3K, 35K, 4K, 5K | 80 or 90 C