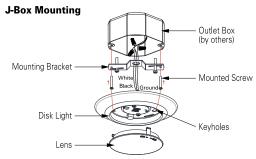

#### Installation

- Mounting bracket included to fit most 3" or 4" J-Box applications
- -R Retrofit option includes torsion springs and E26 base adaptor for mounting in 5/6" housings.