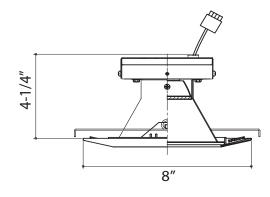

#### Construction

- Spun aluminum reflector with plastic trim ring
- Robust extruded aluminum heatsink

## Installation

Easy installation with torsion springs and a plug-in quick connect for the 8116HIC

## Compatibility

8570 requires the 8116HIC for operation and is not compatible with any other housing.

| ORDERING |                                      | Example: 8570-WH-15-3K               |                            |  |
|----------|--------------------------------------|--------------------------------------|----------------------------|--|
| Trim     | Finish                               | Watts                                | CCT                        |  |
| 8570     |                                      |                                      |                            |  |
| 8570     | WH : White<br>FS : Frosted<br>Shower | <b>-15</b> : 15W<br><b>-20</b> : 23W | -3K: 3000 K<br>-4K: 4000 K |  |