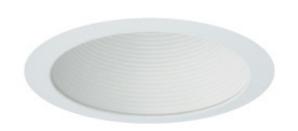

## **DESCRIPTION**

The 8570 is a 6" LED module/trim that is an ideal solution when paired with the 8116HIC for affordability, safety, and efficiency in any new construction project requiring an IC rating.

# **Finish**

Available in white or frosted shower finish