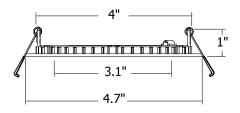

#### Construction

- Ultra-thin profile
- Durable aluminum construction
- Frosted acrylic lens diffuses glare and maximizes output

#### Installation

- Spring-loaded retention tabs hold downlight snug to ceiling surface, off-board driver/ junction box, poke-in connectors, and linkable connector cable
- IC Rated for direct contact with batt type fiberglass insulation