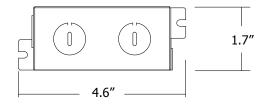

#### **DESCRIPTION**

A versatile LED down light solution with edge-lit technology and an off-board driver allow for an ultra slim profile and flexible mounting options. Installation is a snap with the plenum-rated driver box and linkable connector cable — there is no need for a j-box or recessed housing. The simple spring-loaded retention tabs securely hold each downlight snug to the ceiling.

#### Installation

- Spring-loaded retention tabs hold downlight snug to ceiling surface, off-board driver/ junction box, poke-in connectors, and linkable connector cable
- IC Rated for direct contact with batt type fiberglass insulation