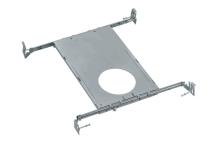

## **Mounting Plate Assembly Information**

#### **Accessory Mounting Plate Assembly**

- Includes four 12" bar hanger to allow for easy adjustment and easy installation
- Durable aluminum construction
- Perfect for installing recessed lighting into new construction