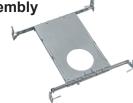

#### **Accessory Mounting Plate Assembly**

• PF-4

## **Mounting Plate Assembly Information**

#### **Accessory Mounting Plate Assembly**

- Includes four 12" bar hanger to allow for easy adjustment and easy installation
- Durable aluminum construction
- Perfect for installing recessed lighting into new construction

#### **New Construction Mounting Plate Assembly:**

- 1. Align hanger bar brackets with mounting holes on the new construction mounting plate and secure in place with mounting screws (Fig. 1). NOTE: Hanger bars can be installed on long or short side of the new construction mounting plate.
- 2. Insert both female and male parts of the hanger bars into the bracket from opposite ends (Fig. 2). Make sure that the male part is inserted within the female part and that the end tab is facing downwards.