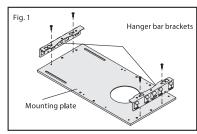

#### **New Construction Mounting Plate Assembly:**

- 1. Align hanger bar brackets with mounting holes on the new construction mounting plate and secure in place with mounting screws (Fig. 1). NOTE: Hanger bars can be installed on long or short side of the new construction mounting plate.
- 2. Insert both female and male parts of the hanger bars into the bracket from opposite ends (Fig. 2). Make sure that the male part is inserted within the female part and that the end tab is facing downwards.