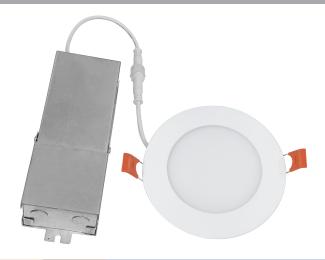

### 4" LED Ultra-Thin Downlight

#### **DESCRIPTION**

A versatile LED down light solution with edge-lit technology and an off-board driver allow for an ultra slim profile and flexible mounting options. Installation is a snap with the plenum-rated driver box and linkable connector cable — there is no need for a j-box or recessed housing. The simple spring-loaded retention tabs securely hold each downlight snug to the ceiling.

#### Installation

- Spring-loaded retention tabs hold downlight snug to ceiling surface, off-board driver/ junction box, poke-in connectors, and linkable connector cable
- IC Rated for direct contact with batt type fiberglass insulation

#### **Finish**

Available in White