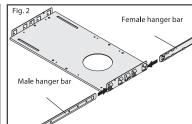

#### **New Construction Mounting Plate Assembly:**

- 1. Align hanger bar brackets with mounting holes on the new construction mounting plate and secure in place with mounting screws (Fig. 1). NOTE: Hanger bars can be installed on long or short side of the new construction mounting plate.
- 2. Insert both female and male parts of the hanger bars into the bracket from opposite ends (Fig. 2). Make sure that the male part is inserted within the female part and that the end tab is facing downwards.