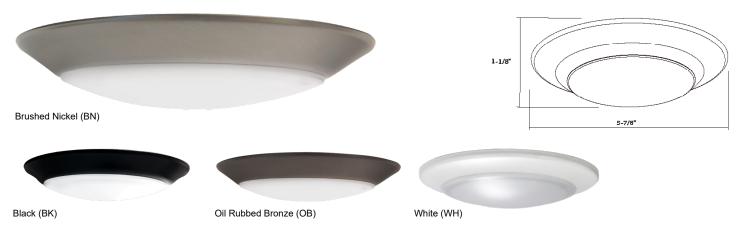

#### **Dimensions**

• 5-7/8" x 1-1/8"

#### **Certifications**

- · cCSAus for use in wet locations
- Energy Star Listed
- CEC JA8 Compliant
- · LED Light Source: 5 Year Limited Warranty
- Other Components: 1 Year Limited Warranty

| ORDE    | RING GUIDE                                                             | Example: 8756WH-90-3K-R |                    |                                       |
|---------|------------------------------------------------------------------------|-------------------------|--------------------|---------------------------------------|
| Model # | Finish                                                                 | CRI                     | ССТ                | Retrofit                              |
| 8756    |                                                                        | -90                     | -3K                |                                       |
| 8756    | BN : Brushed Nickel * BK : Black * OB : Oil Rubbed Bronze * WH : White | <b>-90</b> : 90         | <b>-3K</b> : 3000K | (blank) no retrofit -R: adds retrofit |