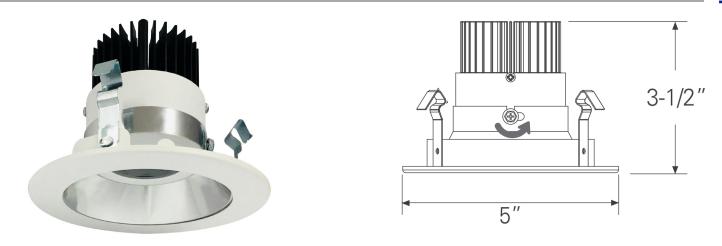

# 4" LED Recessed Clear Reflector Trim

#### DESCRIPTION

**8** 

The 8770 is a 4" LED Recessed Clear Reflector Trim that is a quick, easy, and affordable way to upgrade to an energy efficient LED down light solution. Flexible for use in both retrofit and new construction applications, this is a ideal choice for most any residential or light-commercial environment.

## Dimensions

• 3-1/2" H x 5" W