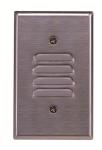

| Type:        |
|--------------|
| Project:     |
| Comments:    |
| Prepared By: |

| Category #:       | 8918                                       |  |
|-------------------|--------------------------------------------|--|
| Family:           | 8900                                       |  |
| Product Category: | Step light                                 |  |
| Description:      | Mini LED Step Light                        |  |
| Finishes:         | White, brushed aluminum & black            |  |
| Design Features   |                                            |  |
| Dimmable          | No                                         |  |
| IC rating         | IC rated for direct contact w/ insulation  |  |
| Cover             | Horizontal and vertical faceplate included |  |
| CRI               | 80                                         |  |
| Color Temperature | 4000K                                      |  |
| Beam angle        | 120°                                       |  |
| Wattage           | 1W                                         |  |
| Voltage           | 120V-60Hz                                  |  |
| Lamp              | LED                                        |  |
| Lamp Life         | 50,000 hours                               |  |
| Warranty          | 5 year limited warranty                    |  |
| Listing           |                                            |  |
| ETL/UL            | cETLus Wet location listed                 |  |