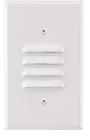

| Type:        |
|--------------|
| Project:     |
| Comments:    |
| Prepared By: |

| Category #:       | 8918                                       |  |
|-------------------|--------------------------------------------|--|
| Family:           | 8900                                       |  |
| Product Category: | Step light                                 |  |
| Description:      | Mini LED Step Light                        |  |
| Finishes:         | White, brushed aluminum & black            |  |
| Design Features   |                                            |  |
| Dimmable          | No                                         |  |
| IC rating         | IC rated for direct contact w/ insulation  |  |
| Cover             | Horizontal and vertical faceplate included |  |
| CRI               | 80                                         |  |
| Color Temperature | 4000K                                      |  |
| Beam angle        | 120°                                       |  |
| Wattage           | 1W                                         |  |
| Voltage           | 120V-60Hz                                  |  |
| Lamp              | LED                                        |  |
| Lamp Life         | 50,000 hours                               |  |
| Warranty          | 5 year limited warranty                    |  |
| Listing           |                                            |  |
| ETL/UL            | cETLus Wet location listed                 |  |