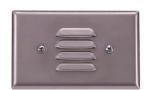

| Type:        |
|--------------|
| Project:     |
| Comments:    |
| Prepared By: |

| Category #:       | 8918                                       |  |
|-------------------|--------------------------------------------|--|
| Family:           | 8900                                       |  |
| Product Category: | Step light                                 |  |
| Description:      | Mini LED Step Light                        |  |
| Finishes:         | White, brushed aluminum & black            |  |
| Design Features   |                                            |  |
| Dimmable          | No                                         |  |
| IC rating         | IC rated for direct contact w/ insulation  |  |
| Cover             | Horizontal and vertical faceplate included |  |
| CRI               | 80                                         |  |
| Color Temperature | 4000K                                      |  |
| Beam angle        | 120°                                       |  |
| Wattage           | 1W                                         |  |
| Voltage           | 120V-60Hz                                  |  |
| Lamp              | LED                                        |  |
| Lamp Life         | 50,000 hours                               |  |
| Warranty          | 5 year limited warranty                    |  |
| Listing           |                                            |  |
| ETL/UL            | cETLus Wet location listed                 |  |