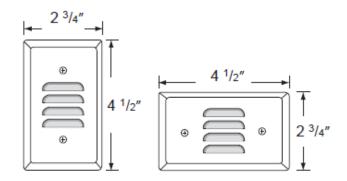

| Type:        |
|--------------|
| Project:     |
| Comments:    |
| Prepared By: |

| Category #:       | 8918                                       |  |
|-------------------|--------------------------------------------|--|
| Family:           | 8900                                       |  |
| Product Category: | Step light                                 |  |
| Description:      | Mini LED Step Light                        |  |
| Finishes:         | White, brushed aluminum & black            |  |
| Design Features   |                                            |  |
| Dimmable          | No                                         |  |
| IC rating         | IC rated for direct contact w/ insulation  |  |
| Cover             | Horizontal and vertical faceplate included |  |
| CRI               | 80                                         |  |
| Color Temperature | 4000K                                      |  |
| Beam angle        | 120°                                       |  |
| Wattage           | 1W                                         |  |
| Voltage           | 120V-60Hz                                  |  |
| Lamp              | LED                                        |  |
| Lamp Life         | 50,000 hours                               |  |
| Warranty          | 5 year limited warranty                    |  |
| Listing           |                                            |  |
| ETL/UL            | cETLus Wet location listed                 |  |