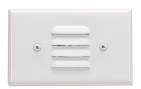

| Type:        |
|--------------|
| Project:     |
| Comments:    |
| Prepared By: |

| Category #:       | 8918                                       |  |
|-------------------|--------------------------------------------|--|
| Family:           | 8900                                       |  |
| Product Category: | Step light                                 |  |
| Description:      | Mini LED Step Light                        |  |
| Finishes:         | White, brushed aluminum & black            |  |
| Design Features   |                                            |  |
| Dimmable          | No                                         |  |
| IC rating         | IC rated for direct contact w/ insulation  |  |
| Cover             | Horizontal and vertical faceplate included |  |
| CRI               | 80                                         |  |
| Color Temperature | 4000K                                      |  |
| Beam angle        | 120°                                       |  |
| Wattage           | 1W                                         |  |
| Voltage           | 120V-60Hz                                  |  |
| Lamp              | LED                                        |  |
| Lamp Life         | 50,000 hours                               |  |
| Warranty          | 5 year limited warranty                    |  |
| Listing           |                                            |  |
| ETL/UL            | cETLus Wet location listed                 |  |