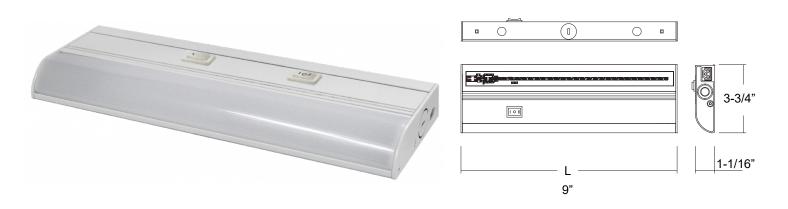

# 9" 3 CCT Selectable Under Cabinet Light

#### Construction

- Aluminum housing with Ribbed Acrylic Curved Lens
- Linkable design for hardwire and plug-in

## Installation

- Hinged wiring trough for easy access to wires
- Fast Hard-wiring with snap-in connector
- Each end-cap has one 3/4" knockout and capped linkable socket
- 8966: (1) 1/2" knockout located on the back side of housing