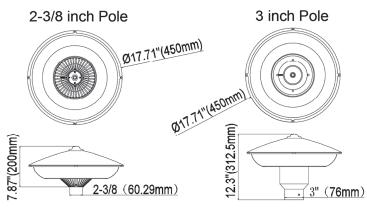

## DIMENSIONS

#### **Structure Features:**

- o Shell Materials: Aluminum & PC
- Finish: Dark Bronze/White/black(Option)
- Net Weight: 5.13KG (11.3 LBS)
- Product Size: 450mm\*200mm
- Carton Size: 455mm\*455mm\*240mm