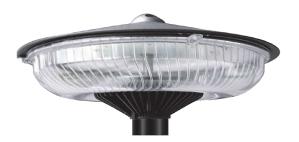

#### Description

The LED Low Profile Post Top is a reliable, water resistant fixture that is best suited for outdoor applications. Whether you're looking to illuminate lawns, courtyards, or roadways, the LED Square Post Top will provide even and reliable illumination for any application!