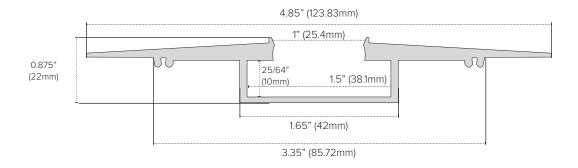

light
- Field cuttable lens and extrusion
- Aluminum provides excellent heat dissipation
- End caps available for a tailored look
- Compatible with most tape light
- Designed for 1/2" drywall mud-in installation

### Available Finishes



Anodized Aluminum

### Compatible Tape Light

- Single Color
- Tunable CCT
- RGB / RGBW / RGBTW

| VERGE ORDERING INFORMATION |                                      |
|----------------------------|--------------------------------------|
| PE-VERGE-2M                | 2M VERGE aluminum channel            |
| PE-VERGE-LENS-2M           | 2M VERGE frosted polycarbonate lens* |
| PE-VERGE-FEED              | VERGE end cap with feed (Bag of 2)   |

<sup>\*~78%</sup> Light Transmission

## PROJECT: TYPF. LOCATION: CATALOG NUMBER:



#### **VERGE** DIMENSIONS