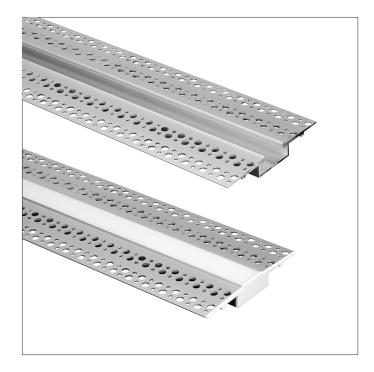

## Aluminum Tape Light Extrusion

Perfect for in-wall accent lighting. The two meter length means less seams and more efficient installations. With large flanges the verge is ideal for any mud-in application. Create a linear effect in the wall with static white, single color, RGB, RGBW, or RGBTW tape.

- · Made of lightweight double anodized aluminum
- Frosted lens protects light source while evenly diffusing light
- Field cuttable lens and extrusion
- Aluminum provides excellent heat dissipation
- End caps available for a tailored look
- Compatible with most tape light
- Designed for 1/2" drywall mud-in installation