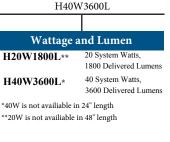

Example: BKRMW48LS40W3600LDMV40KCHEND

SW2 Pull chain, 2 way switching
(Use with single ballast)
GCO Grounded convenience oulet (North

American 3 Prong)

\*Consult for more options \*SW2 and GCO options available for 120V models only.