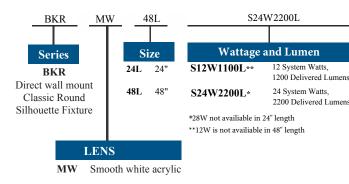

#### SIZE

W x L x H in inches (mm) 4.48H x 2.56W (85 x 140)

Available in 24, 36, and 48in (610, 915, 1220) lengths

#### TYPICAL OPTIONS AND ACCESSORIES

Custom finishes, pull chains, convenience outlets. See options page at the end of the T02WallF section, or contact factory for more details.

Example: BKRMW48LS24W2200LDMV40KCHEND