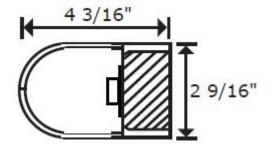

#### SIZE

W x L x H in inches (mm) 4.48H x 2.56W (85 x 140)

Available in 24, 36, and 48in (610, 915, 1220) lengths