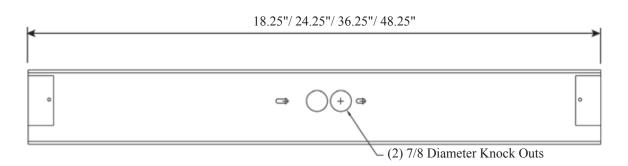

#### SIZE

W x L x H in inches (mm) 4.48H x 2.56W (85 x 140)

Available in 24, 36, and 48in (610, 915, 1220) lengths

#### **MATERIALS & FEATURES**

Housing is die-formed and embossed code 22 gage steel. Standard finish is high reflectance baked white enamel; chrome ends or full chrome body are available as an option. Wiring knockouts are provided on back of housing. Lens is fully captured by end plate. End cap held in place with acorn nut.