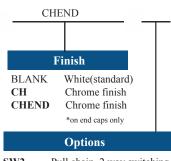

# **HIGH OUTPUT**

| СН                   | END                                                                    |  |
|----------------------|------------------------------------------------------------------------|--|
|                      |                                                                        |  |
| Finish               |                                                                        |  |
| BLANK<br>CH<br>CHEND | White(standard)<br>Chrome finish<br>Chrome finish<br>*on end caps only |  |
|                      | Ontions                                                                |  |