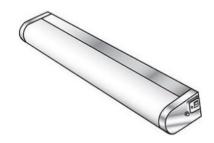

#### INTENDED USE

The BKR a specification grade wall mount for the bath, stairwells, office, and "over the bed" applications, and is distinguished by excellent lighting distribution and craftsmanship.

#### SIZE

W x L x H in inches (mm) 4.48H x 2.56W (85 x 140)

Available in 24, 36, and 48in (610, 915, 1220) lengths

#### **MOUNTING**

Direct wall mount.

#### **MATERIALS & FEATURES**

Housing is die-formed and embossed code 22 gage steel. Standard finish is high reflectance baked white enamel; chrome ends or full chrome body are available as an option. Wiring knockouts are provided on back of housing. Lens is fully captured by end plate. End cap held in place with acorn nut.