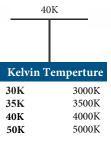

#### TYPICAL OPTIONS AND ACCESSORIES

Custom finishes, pull chains, convenience outlets. See options page at the end of the T02WallF section, or contact factory for more details.

Example: BKRMW48LS24W2200LDMV40KCHEND

Example: BKRMW48LS40W3600LDMV40KCHEND

SW2 Pull chain, 2 way switching
(Use with single ballast)
GCO Grounded convenience oulet (North

American 3 Prong)

\*Consult for more options \*SW2 and GCO options available for 120V models only.