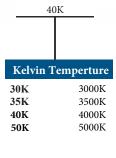

#### TYPICAL OPTIONS AND ACCESSORIES

Custom finishes, pull chains, convenience outlets. See options page at the end of the T02WallF section, or contact factory for more details.

Example: BKRMW48LS24W2200LDMV40KCHEND