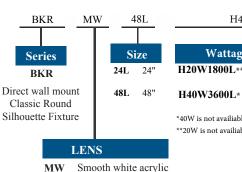

#### INTENDED USE

The BKR a specification grade wall mount for the bath, stairwells, office, and "over the bed" applications, and is distinguished by excellent lighting distribution and craftsmanship.

#### SIZE

W x L x H in inches (mm) 4.48H x 2.56W (85 x 140)

Available in 24, 36, and 48in (610, 915, 1220) lengths

#### **MOUNTING**

Direct wall mount.

#### **MATERIALS & FEATURES**

Housing is die-formed and embossed code 22 gage steel. Standard finish is high reflectance baked white enamel; chrome ends or full chrome body are available as an option. Wiring knockouts are provided on back of housing. Lens is fully captured by end plate. End cap held in place with acorn nut.

# **BKR Series**

LED Wall Mount, Classic Round