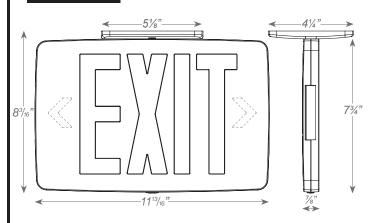

ed battery in 24 hours.

#### MOUNTING

- Aluminum mounting canopy included for top or end mount.
- Universal knockout pattern on back plate for wall mount.

#### HOUSING

- Premium-grade, aluminum housing (also available in optional black or white powder-coated finishes).
- Field selectable knockout Chevron directional indicators.
- Quick-snap face plate closure.
- Specification-grade, low profile, thin aluminum die-cast design.
- Available in single or double face only.

#### ORDERING INFORMATION

#### WARRANTY / LISTING

- Five year warranty on all electronics and housing. Battery prorated for five years.
- Meets UL924, NFPA 101 Life Safety Code, NEC, OSHA, Local and State Codes.
- UL Listed for damp locations (0°C 50°C).
- Certified to CEC under Title 20 Regulations.

#### DIMENSIONS



#### Sample Part Number: KZXTEU1RW

| MODEL  |   | No. of FACES | LETTER COLOR |       | HOUSING COLOR |          | BATTERY |                |
|--------|---|--------------|--------------|-------|---------------|----------|---------|----------------|
| KZXTEU | 1 | Single Face  | R            | Red   | W             | White    | (blank) | AC-Only        |
|        | 2 | Double Face  | G            | Green | В             | Black    | EM      | Battery Backup |
|        |   |              |              |       | Α             | Aluminum |         |                |