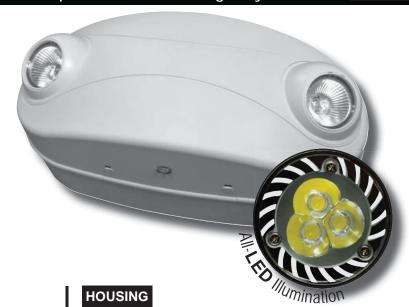

#### **ILLUMINATION**

 Two fully adjustable ultra bright, round, 12W, MR-16 halogen lamp heads standard.

 Injection-molded, engineering grade, 5VA flame retardant, high-impact resistant, thermoplastic in white or black finish.

## **OPTIONS**

- LED: 3.6W high performance MR-16 base LED lamps.
- PLED: 5.0W high performance MR-16 base LED Lamps for premium center-to-center spacing.