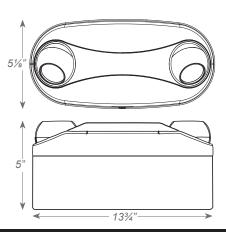

# **MOUNTING**

- Surface mount via easy connect back plate, which fits most standard junction boxes and snaps into place making internal electrical connections.
- Conduit mount knockout on top of housing and backplate.
- Suitable for wall mount.

#### **DIMENSIONS**

Sample Part Number: RMR-16-65

| MODEL                | HOUSIN  | G COLOR | OPTIONS |                                 |  |  |  |  |  |
|----------------------|---------|---------|---------|---------------------------------|--|--|--|--|--|
| RMR-16-65 (6 Volt)   | (blank) | White   | LED     | 3.6W High Lumen White LED Lamp  |  |  |  |  |  |
| RMR-16-125 (12 Volt) | В       | Black   | PLED    | 5.0W High Lumen White LED Lamps |  |  |  |  |  |