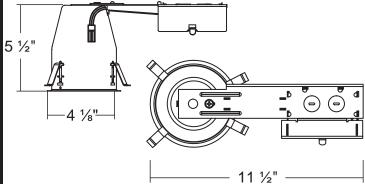

#### **REMODEL**

- Installs into existing drywall or wood ceilings with no above access
- Four (4) remodel clips secure housing and accommodates ½" and 5%" ceiling materials

| MODEL        | DESCRIPTION                                      |
|--------------|--------------------------------------------------|
| BL4ICLED-NND | 4" IC LED Dedicated Can for New Construction     |
| BL4ICLED-RND | 4" IC LED Dedicated Can for Remodel applications |