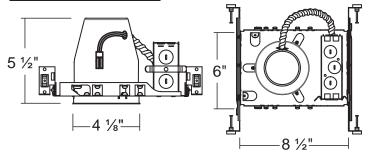

## **NEW CONSTRUCTION**

- Galvanized steel construction with removable housing for junction box access
- Pre-installed Real nail easily installs in regular and engineered lumber
- 135/8" 25" Adjustable bar hangers can be repositioned 90° on plaster frame

## **FEATURES**

- · Listed for through-branch circuit wiring
- Contains one (1) 11/8", six (6) 1/8" and four (4) Romex pryouts with strain relief
- · cULus Listed for Damp Locations
- cULus Listed for Feed-Through
- Certified under ASTM-E283 for Air Tight construction
- Meets the state of California Title 24 Requirements
- Features Quick-Connect Adaptor