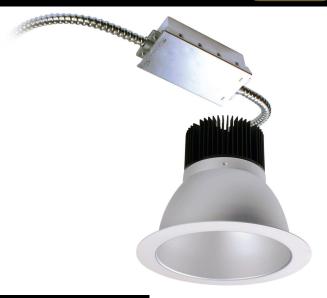

#### STANDARD

The 6" Architectural LED series are commercial-grade quality luminaires. These retrofit kits convert nearly any existing 6-inch incandescent, HID or CFL into LED fixtures. They are upgradeable to the latest and most advanced LED technology. Enjoy energy savings and maintenance-free service with 50,000 hours of life in typical commercial applications.

#### **FEATURES**

- Installs from below ceiling, retrofit housing is secured in place by 3 tension clips.
- 28 Watt available in 3000K.
- 40 Watt available in 4000K.
- Conduit quick-connects
- Consistent fixture-to-fixture color temperature within 3 MacAdam Ellipses.
- Integral heat sink conducts heat away from LED Light engine.
- Driver is accessible from below the ceiling and can be upgraded to accommodate future technology improvements.
- Universal 120-277 AC voltage (50/60Hz)
- 0-10v dimming
- Color rendering index ≥ 80.
- Long life LEDs up to 50,000hours.
- Operation Temp. -30°C~40°C (-22°F~104°F).