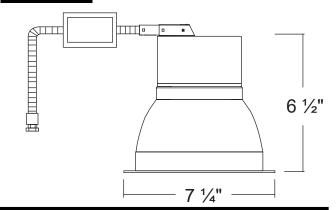

in place by 3 tension clips.
- 28 Watt available in 3000K.
- 40 Watt available in 4000K.
- Conduit quick-connects
- Consistent fixture-to-fixture color temperature within 3 MacAdam Ellipses.
- Integral heat sink conducts heat away from LED Light engine.
- Driver is accessible from below the ceiling and can be upgraded to accommodate future technology improvements.
- Universal 120-277 AC voltage (50/60Hz)
- 0-10v dimming
- Color rendering index ≥ 80.
- Long life LEDs up to 50,000hours.
- Operation Temp. -30°C~40°C (-22°F~104°F).



### **WARRANTY & LISTINGS**

- cULus Listed.
- · Energy Star listed.
- Suitable for wet locations (not suitable for coastal/salt water area).
- Suitable for damp locations.
- RoHS compliant.
- 5-year warranty of all electronics and housing.

### **DIMENSIONS**



## **ORDERING INFORMATION**

| Model            | Color Temperature | Luminaire Lumens | Luminaire Watts | Lumens / Watt |
|------------------|-------------------|------------------|-----------------|---------------|
| BRK-LED28ARC6-3K | 3000k             | 2210             | 28              | 79            |
| BRK-LED40ARC6-4K | 4000k             | 2980             | 40              | 75            |