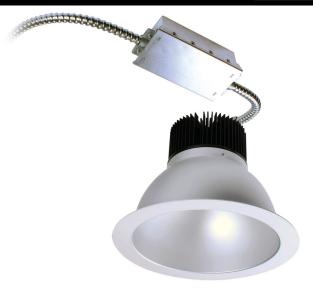

#### STANDARD

The 8" Architectural LED series are commercial-grade quality luminaires. These retrofit kits convert nearly any existing 8-inch incandescent, HID or CFL into LED fixtures. They are upgradeable to the latest and most advanced LED technology. Enjoy energy savings and maintenance-free service with 50,000 hours of life in typical commercial applications.

#### **FEATURES**

- Installs from below ceiling, retrofit housing is secured in place by 3 tension clips.
- 40 Watt available in 3000K.
- 48 Watt available in 4000K.
- Conduit quick-connects
- Consistent fixture-to-fixture color temperature within 3 MacAdam Ellipses.
- Integral heat sink conducts heat away from LED Light engine.
- Driver is accessible from below the ceiling and can be upgraded to accommodate future technology improvements.
- Universal 120-277 AC voltage (50/60Hz)
- 0-10v dimming
- Color rendering index ≥ 80.
- Long life LEDs up to 50,000hours.
- Operation Temp. -30°C~40°C (-22°F~104°F).