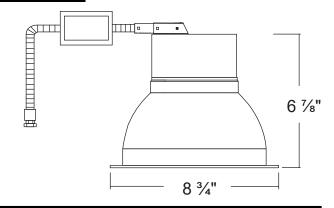

ed in place by 3 tension clips.
- 40 Watt available in 3000K.
- 48 Watt available in 4000K.
- Conduit quick-connects
- Consistent fixture-to-fixture color temperature within 3 MacAdam Ellipses.
- Integral heat sink conducts heat away from LED Light engine.
- Driver is accessible from below the ceiling and can be upgraded to accommodate future technology improvements.
- Universal 120-277 AC voltage (50/60Hz)
- 0-10v dimming
- Color rendering index ≥ 80.
- Long life LEDs up to 50,000hours.
- Operation Temp. -30°C~40°C (-22°F~104°F).



### **WARRANTY & LISTINGS**

- cULus Listed.
- Energy Star listed.
- Suitable for wet locations (not suitable for coastal/salt water area).
- Suitable for damp locations.
- RoHS compliant.
- 5-year warranty of all electronics and housing.

### **DIMENSIONS**



## ORDERING INFORMATION

| Model            | Color Temperature | Luminaire Lumens | Luminaire Watts | Lumens / Watt |
|------------------|-------------------|------------------|-----------------|---------------|
| BRK-LED40ARC8-3K | 3000k             | 3090             | 40              | 77            |
| BRK-LED48ARC8-4K | 4000k             | 3640             | 48              | 76            |