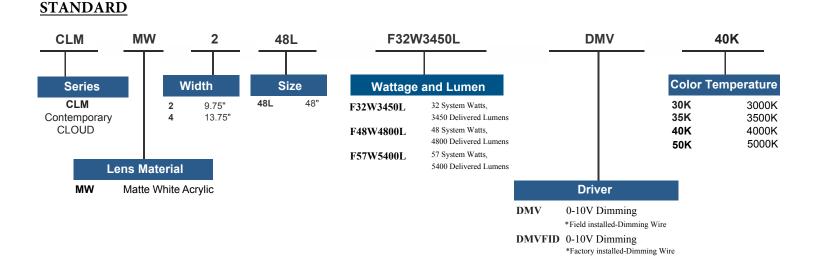

## **ORDERING INFORMATION**

# CLM Series Contemporary CLOUD

## Example: CLMMW248LF32W3450LDMV40K

www.saylite.com email: sales@saylite.com