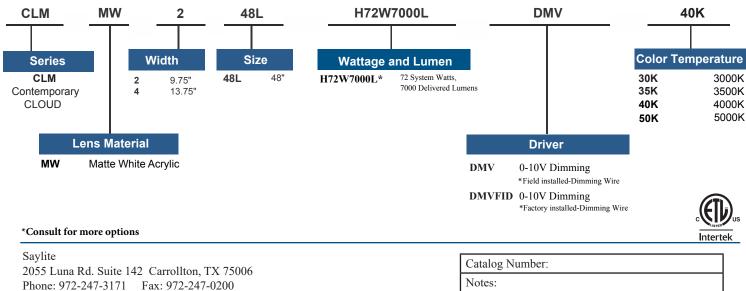

## **ORDERING INFORMATION**

# CLM Series Contemporary CLOUD

## Example: CLMMW248LF32W3450LDMV40K

www.saylite.com email: sales@saylite.com