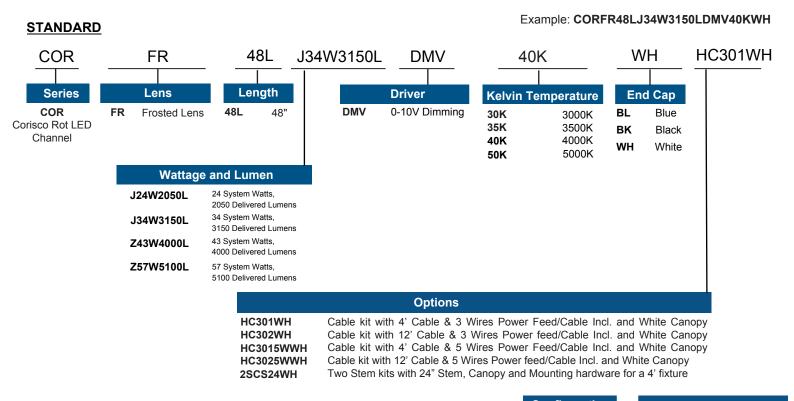

### ORDERING INFORMATION

| -0 | nti | gu | rat | ion |  |  |
|----|-----|----|-----|-----|--|--|
|    |     |    |     |     |  |  |

Blank IndividualB Beginner RunE Ender Run

**-J** Joiner