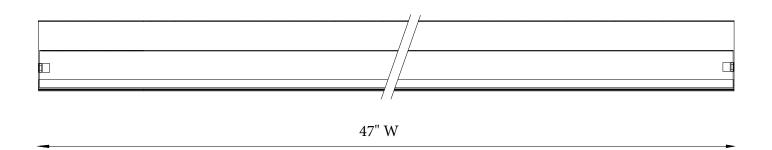

# **COR** Series

Corisco Rot LED Channel

#### **FEATURES AND SPECIFICATIONS**

- Architechural pendant LED fixture
- Slim linear design
- Post-painted in powder coated matt white polyester
- Suitable for individual or continuous run installations
- LED technology
- End caps available in different color options, Blue, Black and White
- Joinner available in Blue and White
- Technical frosted acrylic diffuser with 80% light transmittion
- Easy to remove diffuser without any tools

#### **WARRANTY**

Five Year Limited Warranty.

#### **DIMENSIONS**











### ORDERING INFORMATION



| -0 | nti | gu | rat | ion |  |  |
|----|-----|----|-----|-----|--|--|
|    |     |    |     |     |  |  |

Blank IndividualB Beginner RunE Ender Run

**-J** Joiner

#### Accessories

JOINERBL Blue Joiner

JOINERBK Black Joiner

White Joiner

## Plug in system Options - it's for continuous run application by simply plugging in sections together

| Part Number | Descriptions                                                                         |
|-------------|--------------------------------------------------------------------------------------|
| PI1         | 3 Wires Harness, Including White, Black and Green                                    |
| PI2         | 4 Wires Harness, Including White, Black, Green and Blue for Emergency Battery Backup |
| PI3