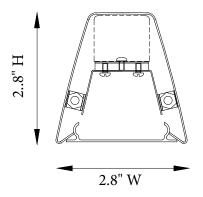

# **COR** Series

Corisco Rot LED Channel

#### **FEATURES AND SPECIFICATIONS**

- Architechural pendant LED fixture
- Slim linear design
- Post-painted in powder coated matt white polyester
- Suitable for individual or continuous run installations
- LED technology
- End caps available in different color options, Blue, Black and White
- Joinner available in Blue and White
- Technical frosted acrylic diffuser with 80% light transmittion
- Easy to remove diffuser without any tools

#### **WARRANTY**

Five Year Limited Warranty.

#### **DIMENSIONS**











### ORDERING INFORMATION



| -0 | nti | gu | rat | ion |  |  |
|----|-----|----|-----|-----|--|--|
|    |     |    |     |     |  |  |

Blank IndividualB Beginner RunE Ender Run

**-J** Joiner

#### Accessories

JOINERBL Blue Joiner

JOINERBK Black Joiner

White Joiner

## Plug in system Options - it's for continuous run application by simply plugging in sections together

| Part Number | Descriptions                                                                         |
|-------------|--------------------------------------------------------------------------------------|
| PI1         | 3 Wires Harness, Including White, Black and Green                                    |
| PI2         | 4 Wires Harness, Including White, Black, Green and Blue for Emergency Battery Backup |
|