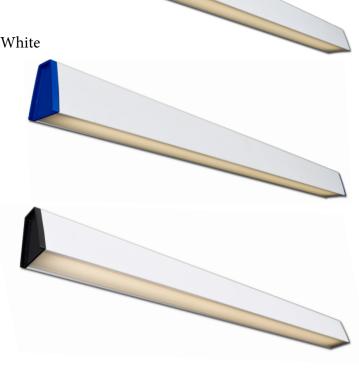

#### **FEATURES AND SPECIFICATIONS**

- Architechural pendant LED fixture
- Slim linear design
- Post-painted in powder coated matt white polyester
- Suitable for individual or continuous run installations
- LED technology
- End caps available in different color options, Blue, Black and White
- Joinner available in Blue and White
- Technical frosted acrylic diffuser with 80% light transmittion
- Easy to remove diffuser without any tools