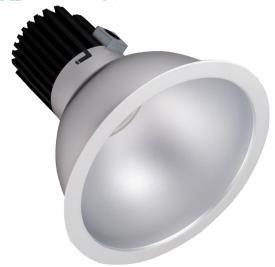

# CRLX SERIES COMMERCIAL INDOOR LIGHTING

CRLX10-50-80W-MP

X GEN. LED COMMERCIAL RECESSED LIGHT

Ideal for hotel, offices, retail outlets, restaurant, parking garages, conference room, education facilities and more.

# **Features**

- 10" Haze Finish TRIM
- MCTP: The switch is on the light engine
- Mounting Options: Recessed

- 5-Year Warranty
- Lifespan: 50,000 hrs.

## Mechanical:

- 10" Haze Finish TRIM
- Mounting Options: Recessed
- Temperature Rating: Designed to operate in temperatures 113°F
- No IC-Rated
- Suitable for Damp Locations
- 5-Year Warranty

### **Lighting:**

- MCTP: The switch is on the light engine
- Dimming: 0~10V Dimmable
- Total lumens: 6800LM Max.Color temperature: 3000K/3500K/4000K
- Color rendering index: >80
- Lifespan: 50,000 hrs.

#### **Applications:**

 Ideal for hotel, offices, retail outlets, restaurant, parking garages, conference room, education facilities and more.