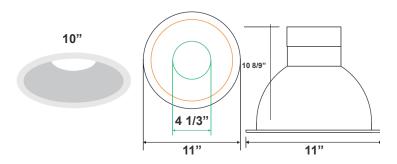

# Customer Name: Project Name: Note: Type:

8 8/9"(H) X 11" (W) Mounting Diameters: 10"- 10.7"