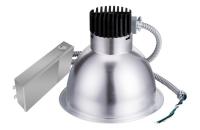

## **Other Views:**

CRLX-EGN-18-40W-MCTP Light Engine

CRLX-TRM-10 Trim

CRLX10-50-80W-MP Complete Unit