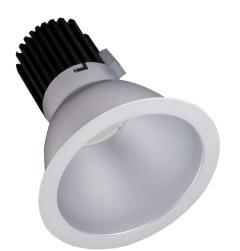

## CRLX SERIES COMMERCIAL INDOOR LIGHTING

Customer Name:

4 1/3"

7 1/2"

Project Name:

Note:

6"

CRLX6-50-80W-MP

8 1/2"(H) X 7 1/2" (W)

Mounting Diameters: 6"- 6.7"

7 1/2"