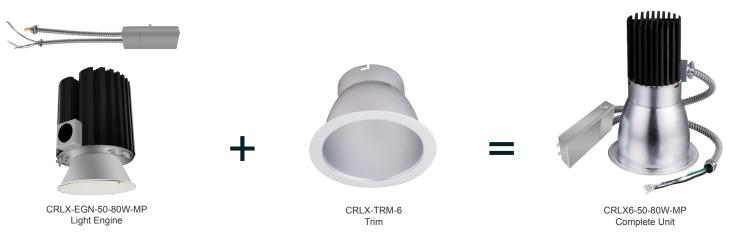

## CRLX SERIES COMMERCIAL INDOOR LIGHTING

Customer Name:

4 1/3"

7 1/2"

Project Name:

Note:

6"

CRLX6-50-80W-MP