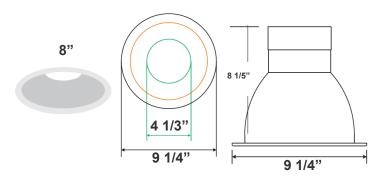

## CRLX SERIES COMMERCIAL INDOOR LIGHTING



CRLX8-50-80W-MP

X GEN. LED COMMERCIAL RECESSED LIGHT

Multi Power/Wattage (Selectable)



Customer Name:

Project Name:

Note: Type:



Ideal for hotel, offices, retail outlets, restaurant, parking garages, conference room, education facilities and more.

8 1/5"(H) X 9 1/4" (W) Mounting Diameters: 7.7"- 8.4"

## **Features**

- 8" Haze Finish TRIM
- MCTP: The switch is on the light engine
- Mounting Options: Recessed

- 5-Year Warranty
- Lifespan: 50,000 hrs.

## **Technical Specifications**

#### **Electrical:**

Voltage: 120-277VAC 50/60HzWattage: 50W/65W/80WPower factor: >0.90

Efficacy: 85 LPW

#### Mechanical:

- 8" Haze Finish TRIM
- Mounting Options: Recessed
- Temperature Rating: Designed to operate in temperatures 113°F
- No IC-Rated
- Suitable for Damp Locations
- 5-Year Warranty

## Lighting:

- MCTP: The switch is on the light engine
- Dimming: 0~10V DimmableTotal lumens: 6800LM Max.
- Color temperature: 3000