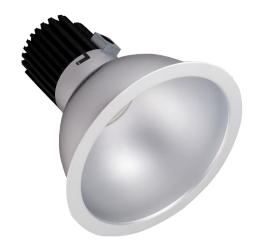

## CRLX SERIES COMMERCIAL INDOOR LIGHTING

CRLX8-50-80W-MP

X GEN. LED COMMERCIAL RECESSED LIGHT

Multi Power/Wattage (Selectable)

Customer Name:

Project Name:

Note: Type:

Ideal for hotel, offices, retail outlets, restaurant, parking garages, conference room, education facilities and more.

## **Features**

- 8" Haze Finish TRIM
- MCTP: The switch is on the light engine
- Mounting Options: Recessed

- 5-Year Warranty
- Lifespan: 50,000 hrs.

#### Mechanical:

- 8" Haze Finish TRIM
- Mounting Options: Recessed
- Temperature Rating: Designed to operate in temperatures 113°F
- No IC-Rated
- Suitable for Damp Locations
- 5-Year Warranty

### **Applications:**

 Ideal for hotel, offices, retail outlets, restaurant, parking garages, conference room, education facilities and more.