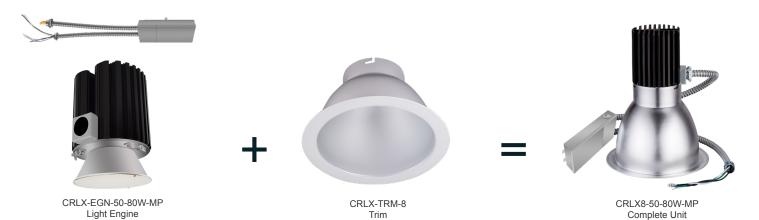

## CRLX SERIES COMMERCIAL INDOOR LIGHTING

CRLX8-50-80W-MP

X GEN. LED COMMERCIAL RECESSED LIGHT

Multi Power/Wattage (Selectable)

Customer Name:

Project Name:

Note: Type:

Ideal for hotel, offices, retail outlets, restaurant, parking garages, conference room, education facilities and more.

## **Features**

- 8" Haze Finish TRIM
- MCTP: The switch is on the light engine
- Mounting Options: Recessed

- 5-Year Warranty
- Lifespan: 50,000 hrs.

#### Mechanical:

- 8" Haze Finish TRIM
- Mounting Options: Recessed
- Temperature Rating: Designed to operate in temperatures 113°F
- No IC-Rated
- Suitable for Damp Locations
- 5-Year Warranty