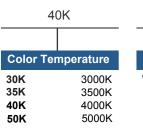

## ORDERING INFORMATION

Example: CV800F48W4800LDMV40KWH

WP 6ft. 3 wire 18 gauge whip WP10 6ft. 4 wire 18 gauge whip EM Emergency ballast

Saylite

2055 Luna Rd. Suite 142 Carrollton, TX 75006 Phone: 972-247-3171 Fax: 972-247-0200 www.saylite.com email: sales@saylite.com