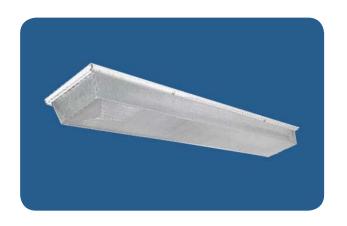

## **INTENDED USE**

A wrap around fluorescent fixture designed for parking garages, school corridors or any application where high abuse or vandalism could occur.

#### Construction

Back plate is die formed of 16 gauge steel. Lens attached to back plate with tamper resistant stainless steel screws.

#### Diffuser

Diffuser is made of injection molded UV stabilized 100% clear, polycarbonate with an internal prismatic pattern.

## Mounting

Units may be surface or wall mounted.

# Series CV800

LED High Abuse Fixture