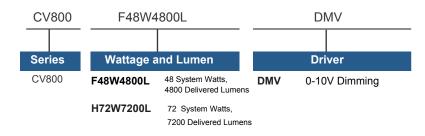

## ORDERING INFORMATION

Example: CV800F48W4800LDMV40KWH

WP 6ft. 3 wire 18 gauge whip WP10 6ft. 4 wire 18 gauge whip EM Emergency ballast

Saylite

2055 Luna Rd. Suite 142 Carrollton, TX 75006 Phone: 972-247-3171 Fax: 972-247-0200 www.saylite.com email: sales@saylite.com