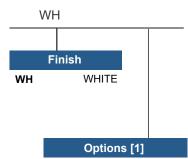

## ORDERING INFORMATION

Example: CV800F48W4800LDMV40KWH

WP 6ft. 3 wire 18 gauge whip WP10 6ft. 4 wire 18 gauge whip EM Emergency ballast

Saylite

2055 Luna Rd. Suite 142 Carrollton, TX 75006 Phone: 972-247-3171 Fax: 972-247-0200 www.saylite.com email: sales@saylite.com