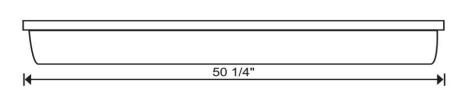

#### Construction

Back plate is die formed of 16 gauge steel. Lens attached to back plate with tamper resistant stainless steel screws.

#### Diffuser

Diffuser is made of injection molded UV stabilized 100% clear, polycarbonate with an internal prismatic pattern.