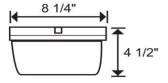

#### Construction

Back plate is die formed of 16 gauge steel. Lens attached to back plate with tamper resistant stainless steel screws.

#### Diffuser

Diffuser is made of injection molded UV stabilized 100% clear, polycarbonate with an internal prismatic pattern.