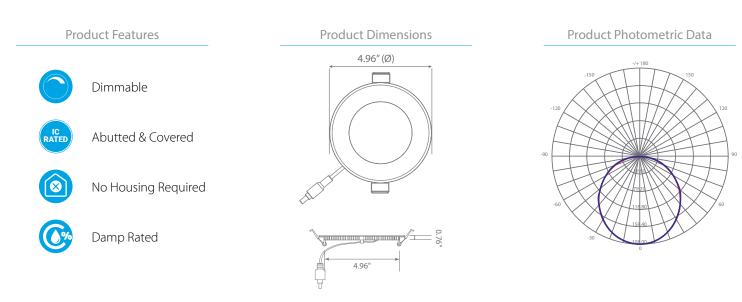

#### **Product Description**

**LED** DLC4S-2040e, made for small spaces a recessed can or tall fixture won't fit, this compact and ultra-slim 4" downlight is designed to reduce energy costs and maintenance worries. With spring action clips and a separate junction box, this 4-inch downlight eliminates housing and makes for the easiest installation ever. Only 9 watts and available in crisp Bright White (4000K), the DLC4S-2040e guarantees uniform light distribution with edge-lit LED technology. See Euri Lighting DLC4S-2000e for welcoming Soft White (3000K) and DLC4S-2050e for luminous Cool White (5000K).

### Specifications

| Input Power | Input Voltage | Lumen Output | Beam Angle | Center Beam | ССТ    |
|-------------|---------------|--------------|------------|-------------|--------|
| 9 W         | 120V/60Hz     | 600 lm       | 120°       | NA cd       | 4000 K |

| CRI | Luminous Efficacy | Power Factor | Input Current | Base         | Lamp Lifespan |
|-----|-------------------|--------------|---------------|--------------|---------------|
| 80  | 66 lm/W           | 0.9          | 0.075 A       | Junction Box | 30,000 Hrs.   |