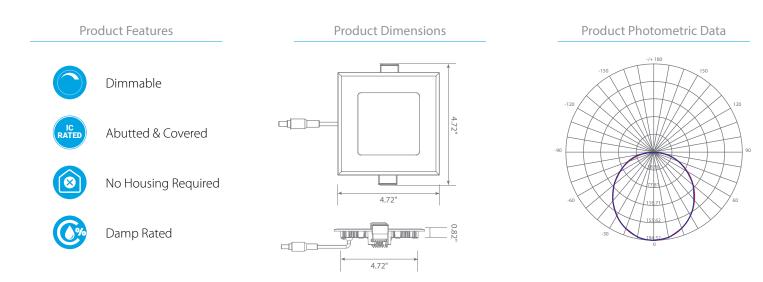

## **Product Description**

**LED** DLC4SQ-2040e, the best choice for recessed lighting, this ultra-slim LED downlight is designed with spring action clips and a separate junction box to eliminate housing for quick and easy installation. Made for small spaces a recessed can or tall fixture won't fit, this compact 4-inch downlight is IC-rated, dimmable and Energy Star Certified. With edge-lit LED technology, this square downlight provides unbeatable illumination in Bright White (4000K). For other color options, see Euri Lighting DLC4SQ-2000e (3000K) and DLC4SQ-2050e (5000K).

### Specifications

| Input Power | Input Voltage | Lumen Output | Beam Angle | Center Beam | ССТ    |
|-------------|---------------|--------------|------------|-------------|--------|
| 9 W         | 120V/60Hz     | 600 lm       | 120°       | NA cd       | 4000 K |

| CRI | Luminous Efficacy | Power Factor | Input Current | Base         | Lamp Lifespan |
|-----|-------------------|--------------|---------------|--------------|---------------|
| 80  | 66 lm/W           | 0.9          | 0.075 A       | Junction Box | 30,000 Hrs.   |