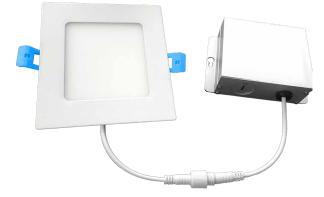

## **Product Description**

**LED** DLC4SQ-2040e, the best choice for recessed lighting, this ultra-slim LED downlight is designed with spring action clips and a separate junction box to eliminate housing for quick and easy installation. Made for small spaces a recessed can or tall fixture won't fit, this compact 4-inch downlight is IC-rated, dimmable and Energy Star Certified. With edge-lit LED technology, this square downlight provides unbeatable illumination in Bright White (4000K). For other color options, see Euri Lighting DLC4SQ-2000e (3000K) and DLC4SQ-2050e (5000K).