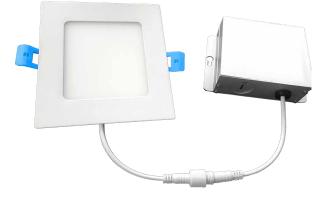

### **Product Description**

**LED** DLC4SQ-2050e, the best choice for recessed lighting, this ultra-slim LED downlight is designed with spring action clips and a separate junction box to eliminate housing for quick and easy installation. Made for small spaces a recessed can or tall fixture won't fit, this compact 4-inch downlight is IC-rated, dimmable and Energy Star Certified. With edge-lit LED technology, this square downlight provides unbeatable illumination in Cool White (5000K). For warmer color, see Euri Lighting DLC4SQ-2000e (3000K) and DLC4SQ-2040e (4000K).