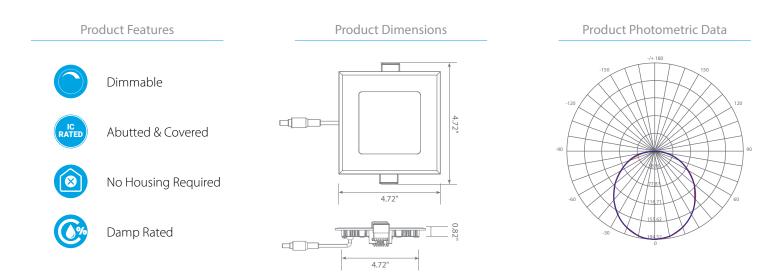

### **Product Description**

**LED** DLC4SQ-2050e, the best choice for recessed lighting, this ultra-slim LED downlight is designed with spring action clips and a separate junction box to eliminate housing for quick and easy installation. Made for small spaces a recessed can or tall fixture won't fit, this compact 4-inch downlight is IC-rated, dimmable and Energy Star Certified. With edge-lit LED technology, this square downlight provides unbeatable illumination in Cool White (5000K). For warmer color, see Euri Lighting DLC4SQ-2000e (3000K) and DLC4SQ-2040e (4000K).

### Specifications

| Input Power | Input Voltage | Lumen Output | Beam Angle | Center Beam | ССТ    |
|-------------|---------------|--------------|------------|-------------|--------|
| 9 W         | 120V/60Hz     | 600 lm       | 120°       | NA cd       | 5000 K |