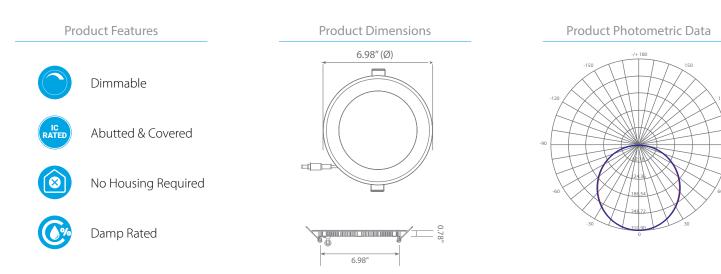

#### **Product Description**

LED DLC6S-2000ej, delivering unbeatable brightness, valuable energy savings, and long-lasting performance, this LED downlight is the perfect choice for recessed lighting. Energy Star Certified and JA8 Compliant, this ultra-slim downlight uses minimal watts to output maximum lumens in Soft White (3000K) color temperature. IC-rated, dimmable, and with 90+ CRI, this 6-inch LED downlight guarantees unbeatable performance for 50,0000 hours. See Euri Lighting DLC6S-2040ej for vibrant Bright White (4000K).

### **Specifications**

| Input Power | Input Voltage | Lumen Output | Beam Angle | Center Beam | ССТ    |
|-------------|---------------|--------------|------------|-------------|--------|
| 12 W        | 120V/60Hz     | 900 lm       | 120°       | NA cd       | 3000 K |

3000K

| CRI | Luminous Efficacy | Power Factor | Input Current | Base         | Lamp Lifespan |
|-----|-------------------|--------------|---------------|--------------|---------------|
| 90  | 75 lm/W           | 0.9          | 0.1 A         | Junction Box | 50,000 Hrs.   |