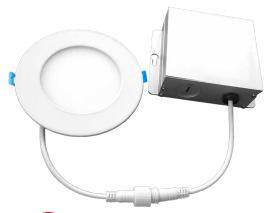

#### **Product Description**

LED DLC6S-2000ej, delivering unbeatable brightness, valuable energy savings, and long-lasting performance, this LED downlight is the perfect choice for recessed lighting. Energy Star Certified and JA8 Compliant, this ultra-slim downlight uses minimal watts to output maximum lumens in Soft White (3000K) color temperature. IC-rated, dimmable, and with 90+ CRI, this 6-inch LED downlight guarantees unbeatable performance for 50,0000 hours. See Euri Lighting DLC6S-2040ej for vibrant Bright White (4000K).