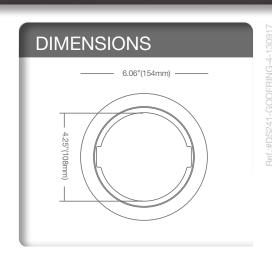

## **SPECIFICATIONS**

| Product<br>Model | 97847<br>DLNC4GOOF/R          |
|------------------|-------------------------------|
| Туре             | 4" Goof Ring                  |
| I.D. / O.D.      | 4.25" (108mm) / 6.06" (154mm) |
| Weight (lb. / g) | 0.18lb. / 80g                 |