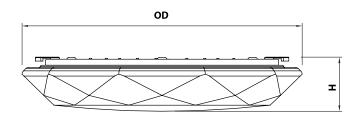

# **LED** Type

| Model         | Input Voltage | Input Voltage | LED CT | CRI  | Lumen (Typ) | Dimension (L X W X H) | Energy Star |
|---------------|---------------|---------------|--------|------|-------------|-----------------------|-------------|
| 2-0249D-3000K | 120V          | 48W           | 3000K  | > 80 | 3400        | 23.0" x 3.7"          |             |
| 2-0249D-4100K | 120V          | 48W           | 4100K  | > 80 | 3600        | 23.0" x 3.7"          |             |