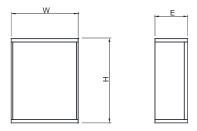

5 Years Limited Warranty on Driver and LED

**LED Type** 

| Model            | Input Voltage | Input<br>Wattage | LED CT         | Lumen<br>(TYP) | Finish | Shade         | Dimension (W x H X E) | Barille<br>(Option) |
|------------------|---------------|------------------|----------------|----------------|--------|---------------|-----------------------|---------------------|
| 3-1843D-RN-SC-05 | 120V ~ 277V   | 25W              | 3000K or 4000K | 1290           | Black  | Polycarbonate | 7.8" x 9.8" x 3.8"    | Yes                 |