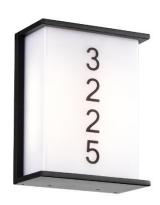

## LED Hotel Room Number Lighting Sconce, Outdoor

## Housing

Die-cast Aluminum with Powder Coated Finish
Fixture with Room Numbers is Custom Made for Each Room

Numbers are Shinning by Back Light

**ADA Complaint** 

Finish Options: -05 Black, -06 White, -08 Gray

SC: Silk Screen Printing Numbers