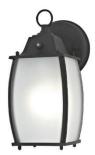

### Housing

Die-cast Aluminum with Powder Coated Finish Finish Option: -05 Black, -08 Gray, -06 White

### Optical

Frosted Glass Shade

### Lamp

Built-in LED Module: More Color Temperature Option 3000K or 4000K Photo Cell Option