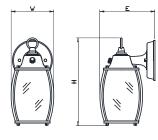

## **Built-in LED Type**

| Model            | Input<br>Voltage | Input<br>Wattage | LED CT/CRI     | Lumen<br>(TYP) | Finish/Shade         | Dimension<br>(H x W X E) | Energy<br>Star |
|------------------|------------------|------------------|----------------|----------------|----------------------|--------------------------|----------------|
| 3-4011D-xxxxK-05 | 120V             | 11W              | 3000K or 4000K | 600            | Black/ Frosted Glass | 4.7" x 10.2" x 6.1"      | Yes            |