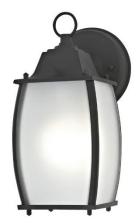

### Housing

Die-cast Aluminum with Powder Coated Finish Finish Option: -05 Black, -08 Gray, -06 White

### Optical

Frosted Glass Shade

### Lamp

Built-in LED Module: More Color Temperature Option 3000K or 4000K Photo Cell Option