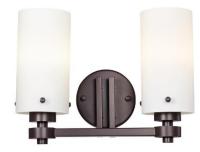

# Vanity

# Housing

Die-formed Cold-rolled Steel

## Optical

**Opal Glass Shade** 

### **CFL Type**

| Model       | Input Voltage | Finish            | Shade      | Lamp         | Dimension (L X H X E) |
|-------------|---------------|-------------------|------------|--------------|-----------------------|
| 4498-118-30 | 120V          | Oil Rubbed Bronze | Opal Glass | 1 x 18W GU24 | 4.8" x 9.6" x 6.3"    |
| 4498-218-30 | 120V          | Oil Rubbed Bronze | Opal Glass | 2 x 18W GU24 | 13.3" x 9.6" x 6.3"   |
| 4498-318-30 | 120V          | Oil Rubbed Bronze | Opal Glass | 3 x 18W GU24 | 22.5" x 9.6" x 6.3"   |