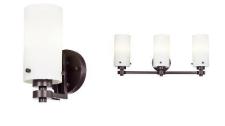

# Vanity

# Housing

Die-formed Cold-rolled Steel

## Optical

**Opal Glass Shade** 

### **CFL Type**

| Model       | Input Voltage | Finish            | Shade      | Lamp         | Dimension (L X H X E) |
|-------------|---------------|-------------------|------------|--------------|-----------------------|
| 4498-118-30 | 120V          | Oil Rubbed Bronze | Opal Glass | 1 x 18W GU24 | 4.8" x 9.6" x 6.3"    |
| 4498-218-30 | 120V          | Oil Rubbed Bronze | Opal Glass | 2 x 18W GU24 | 13.3" x 9.6" x 6.3"   |
| 4498-318-30 | 120V          | Oil Rubbed Bronze | Opal Glass | 3 x 18W GU24 | 22.5" x 9.6" x 6.3"   |