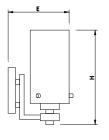

### **CFL Type**

| Model       | Input Voltage | Finish            | Shade      | Lamp         | Dimension (L X H X E) |
|-------------|---------------|-------------------|------------|--------------|-----------------------|
| 4498-118-30 | 120V          | Oil Rubbed Bronze | Opal Glass | 1 x 18W GU24 | 4.8" x 9.6" x 6.3"    |
| 4498-218-30 | 120V          | Oil Rubbed Bronze | Opal Glass | 2 x 18W GU24 | 13.3" x 9.6" x 6.3"   |
| 4498-318-30 | 120V          | Oil Rubbed Bronze | Opal Glass | 3 x 18W GU24 | 22.5" x 9.6" x 6.3"   |