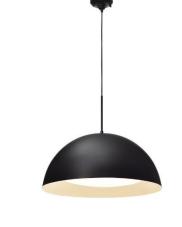

### Housing

Aluminum with Black Finish

Finish Option: -60 Brushed Aluminum -30 Oil Rubbed Bronze

#### Optical

Shade: High Transmission Acrylic Creates Excellent Light Distribution and Uniformity LED: High Efficiency, High CRI, Binned and Mixed to Reach Uniform Light