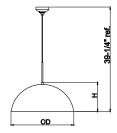

### Warranty

5 Years Limited Warranty on Driver and LED

| LED Type, Dimmable |                  |               |              |                |                                |        |                |
|--------------------|------------------|---------------|--------------|----------------|--------------------------------|--------|----------------|
| Model              | Input<br>Voltage | Input Wattage | LED CT / CRI | Lumen<br>(TYP) | Dimension<br>(OD x H x H1 max) | Finish | Energy<br>Star |
| P268D-xxxxK        | 120V-277V        | 37W           | 3000K / >80  | 3300           | 23.5" x 11.8" x 72"            | Black  |                |