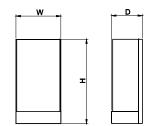

# **LED Type**

| Model          | Input Voltage | Input<br>Wattage | LED CT         | CRI | Lumen<br>(TYP) | Finish/Shade           | Dimension<br>(W x H x D) | Barille<br>(Option) |
|----------------|---------------|------------------|----------------|-----|----------------|------------------------|--------------------------|---------------------|
| W180D-RN-SC-62 | 120V – 277V   | 14W              | 3000K or 4000K | >80 | 706            | Satin Nickel / Acrylic | 5.5" x 10.5" x 3.8"      | Yes                 |