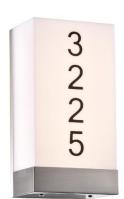

# LED Hotel Room Number Lighting Sconce, Indoor

## Housing

Die-formed Cold-rolled Steel

Fixture with Room Numbers is Custom Made for Each Room

Numbers are Shinning by Back Light

Finish Option: -62 Satin Nickel -30 Oil Rubbed Bronze -05 Black

ADA Complaint

### **Optical**

Shade: High Transmission Acrylic Creates Excellent Light Distribution and Uniformity

SC: Silk Screen Printing Numbers