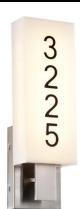

### Housing

Die-formed Cold-rolled Steel

Fixture with Room Numbers is Custom Made for Each Room

Numbers are Shinning by Back Light

Finish Option: -62 Satin Nickel -30 Oil Rubbed Bronze -05 Black

**ADA Complaint** 

SC: Silk Screen Printing on Acrylic Shade