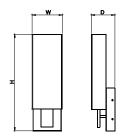

### Housing

Die-formed Cold-rolled Steel

Fixture with Room Numbers is Custom Made for Each Room

Numbers are Shinning by Back Light

Finish Option: -62 Satin Nickel -30 Oil Rubbed Bronze -05 Black

**ADA Complaint** 

## **LED Type**

| Model          | Input<br>Voltage | Input<br>Wattage | LED CT | CRI | Lumen<br>(TYP) | Finish/Shade           | Dimension (W x H x D) | Barille |
|----------------|------------------|------------------|--------|-----|----------------|------------------------|-----------------------|---------|
| W189D-RN-SC-62 | 120V-277V        | 15W              | 3000K  | >80 | 1300           | Satin Nickel / Acrylic | 5.0" x 16.0" x 3.8"   | Yes     |