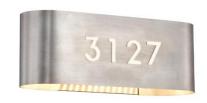

# LED Hotel Room Number Lighting Sconce, Indoor

## Housing

Die-formed Cold-rolled Steel

Fixture with Room Numbers is Custom Made for Each Room

Numbers are Shinning by Back Light

Finish Option: -62 Satin Nickel -30 Oil Rubbed Bronze -05 Black

ADA Complaint

LC: Laser Engraved Metal with Acrylic Shade Background and Numbers