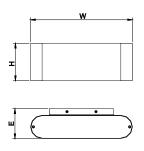

## **LED Type**

| Model          | Input Voltage | Input<br>Wattage | СТ             | Lumen<br>(Typ) | Finish       | Shade | Dimension<br>(W x H x D) | Barille<br>(option) |
|----------------|---------------|------------------|----------------|----------------|--------------|-------|--------------------------|---------------------|
| W194D-RN-LC-62 | 120V-277V     | 15W              | 3000K or 4000K | 700            | Satin Nickel | Metal | 12.5" x 4.5" x 3.6"      | Yes                 |