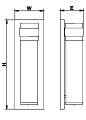

### LED Type

| Model          | Input<br>Voltage | Input<br>Wattage | LED CT         | Lumen<br>(TYP) | Finish | Shade         | Dimension<br>(W x H x E) | Barille<br>(Option) |
|----------------|------------------|------------------|----------------|----------------|--------|---------------|--------------------------|---------------------|
| W210D-RN-AC-30 | 120V-277V        | 15W              | 3000K or 4000K | 1100           | ORB    | Frosted Glass | 4.9" x 18.1" x 3.9"      | Yes                 |
|                |                  |                  |                |                |        | / Glass       |                          |                     |