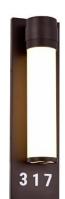

# W210D -RN-AC

## LED Hotel Room Number Lighting Sconce, Outdoor

#### Housing

Die-formed Cold-rolled Steel Fixture with Room Numbers is Custom Made for Each Room Numbers are Shinning by Down Light ADA Complaint Finish Option: -30 Oil Rubbed Bronze -05 Black

#### Optical

Shade: High Transmission Glass Creates Excellent Light Distribution and Uniformity

## Lamp

Integrated LED Module, Color Temperature Option 3000K or 4000K