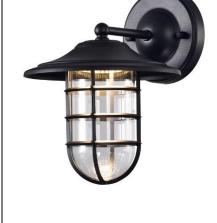

# W280D

## Wall Sconce

## Housing

Die-formed Cold-rolled Steel

Finish Option: -62 Satin Nickel -30 Oil Rubbed Bronze

#### Optical

Shade: High Transmission Glass Creates Excellent Light Distribution and Uniformity LED: High Efficiency, High CRI, Binned and Mixed to Reach Uniform Light

#### Lamp

LED Type: Integrate LED Module, 3000K LED

More Color Temperature Option 3500K, 4000K, 5000K