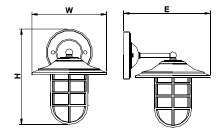

## **LED** Type

| Model          | Input<br>Voltage | Input<br>Wattage | СТ    | Lumen<br>(Source) | Lumen<br>(TYP) | Finish | Dimension (W x H x E) | Energy<br>Star |
|----------------|------------------|------------------|-------|-------------------|----------------|--------|-----------------------|----------------|
| W280D-xxxxK-05 | 120V             | 12W              | 3000K | 1148              | 555            | Black  | 11.5" x 8.1" x 9.5"   | Yes            |